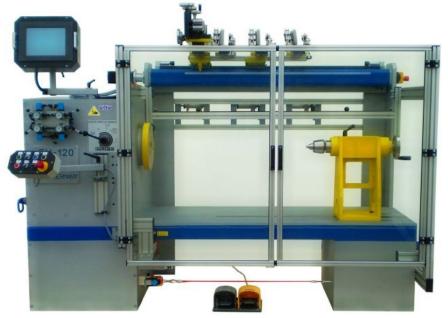

## **FW-120 Floor Linear Winding Machine**

The FW-120 is a heavy duty floor winder, with a welded iron body. This design is for heavy and high precision linear winding applications with primary and secondary winding. Required speed and torque range can be easily changed by the 3 step switch gear box and if required the machine can be equipped with an additional reduction gear box too. The FW-120 is a very strong universal winding machine with tailstock. Typical applications are winding jobs with thin, thick and multi flat wire windings. The controller is available in all languages. The programs can be easily created by a 10,4" touch screen. The machine has USB connection for import or export of winding programs. The programs can also be read and created by Excel. A connection to a network is possible, as well an internet connection by a modem for remote system check of our service personal.

A wide range of accessories are available for this machine too.

Spilzenweite zwischen Planscheibe und Reitstock