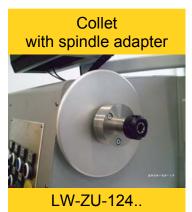

We offer for all our machines several above shown clamping possibility as option. So the machine can be equipped with 3- or 4-jaw chuck in different dimensions, as well an drill chuck, which is in two sizes available. Collets are in several sizes available from 8-20 mm. If another size is required, please ask us, we can probably offer.