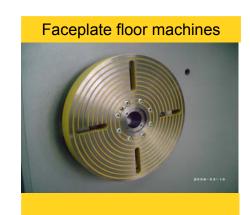

## **Tools for Spindle**

The RUFF table linear winding machines have hand wheels with uniform fixing plate. This enable to use adapters of existing RUFF machines on the latest version too.

The RUFF floor winding machines are basically with face plates. This offers the highest flexibility for fixing customers winding tool.