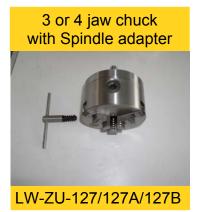

We offer for all our machines several above shown clamping possibility as option. So the machine can be equipped with 3- or 4-jaw chuck in different dimensions, as well an drill chuck, which is in two sizes available. Collets are in several sizes available from 8-20 mm. If another size is required, please ask us, we can probably offer.