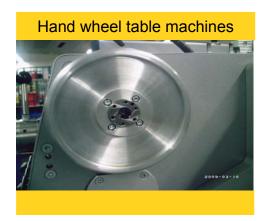

## **Tools for Spindle**

The RUFF table linear winding machines have hand wheels with uniform fixing plate. This enable to use adapters of existing RUFF machines on the latest version too.

The RUFF floor winding machines are basically with face plates. This offers the highest flexibility for fixing customers winding tool.